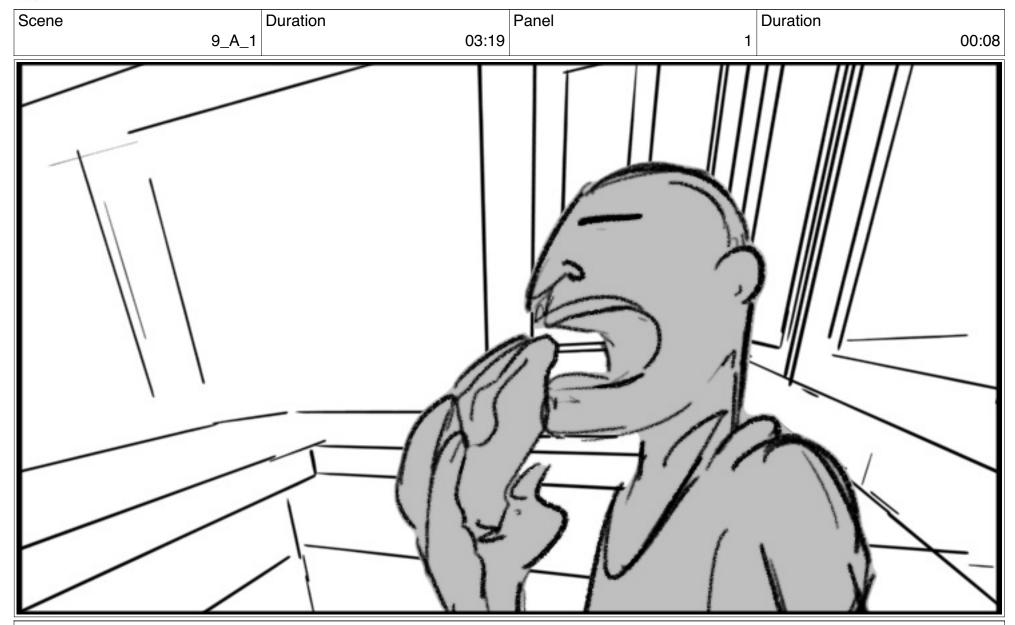

Dialog (Guy devours the sandwich and drops a piece of it)

Dialog (Guy devours the sandwich and drops a piece of it)

Dialog (Guy devours the sandwich and drops a piece of it)

Scene Duration Panel Duration 9\_A\_1 03:19 5 00:12