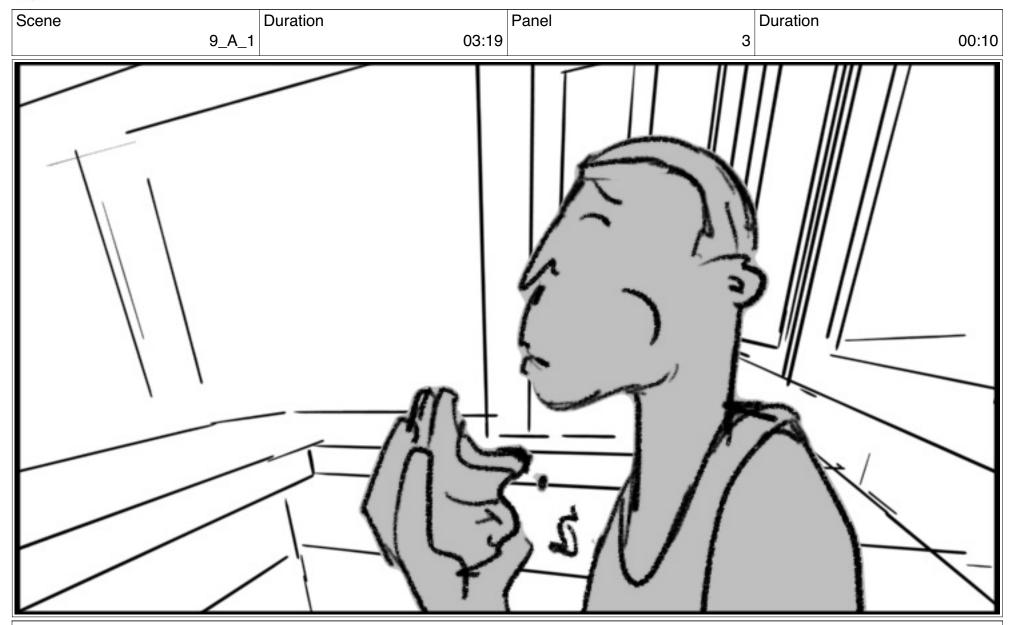

Dialog (Guy devours the sandwich and drops a piece of it)

Dialog (Guy devours the sandwich and drops a piece of it)

Dialog (Guy devours the sandwich and drops a piece of it)

Scene Duration Panel Duration 9\_A\_1 03:19 5 00:12

Dialog (Guy devours the sandwich and drops a piece of it)

Dialog (Guy devours the sandwich and drops a piece of it)

Dialog (Guy devours the sandwich and drops a piece of it)

 Scene
 Duration
 Panel
 Duration