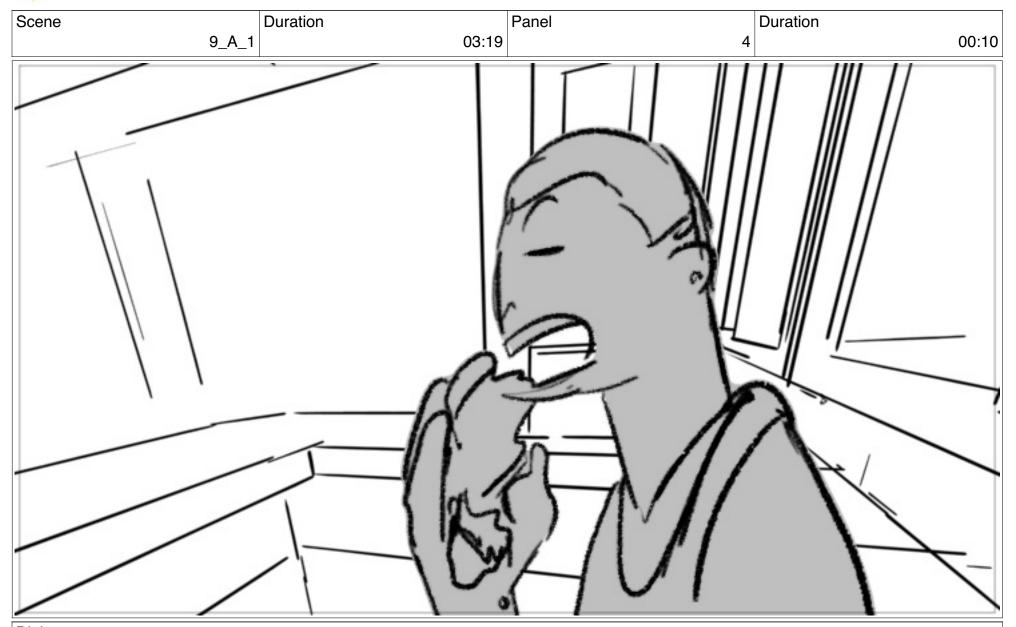

Dialog (Guy devours the sandwich and drops a piece of it)

Dialog (Guy devours the sandwich and drops a piece of it)

Dialog (Guy devours the sandwich and drops a piece of it)

Scene Duration Panel Duration 9\_A\_1 03:19 5 00:12

Dialog (Guy devours the sandwich and drops a piece of it)

Dialog (Guy devours the sandwich and drops a piece of it)

Dialog (Guy devours the sandwich and drops a piece of it)

 Scene
 Duration
 Panel
 Duration