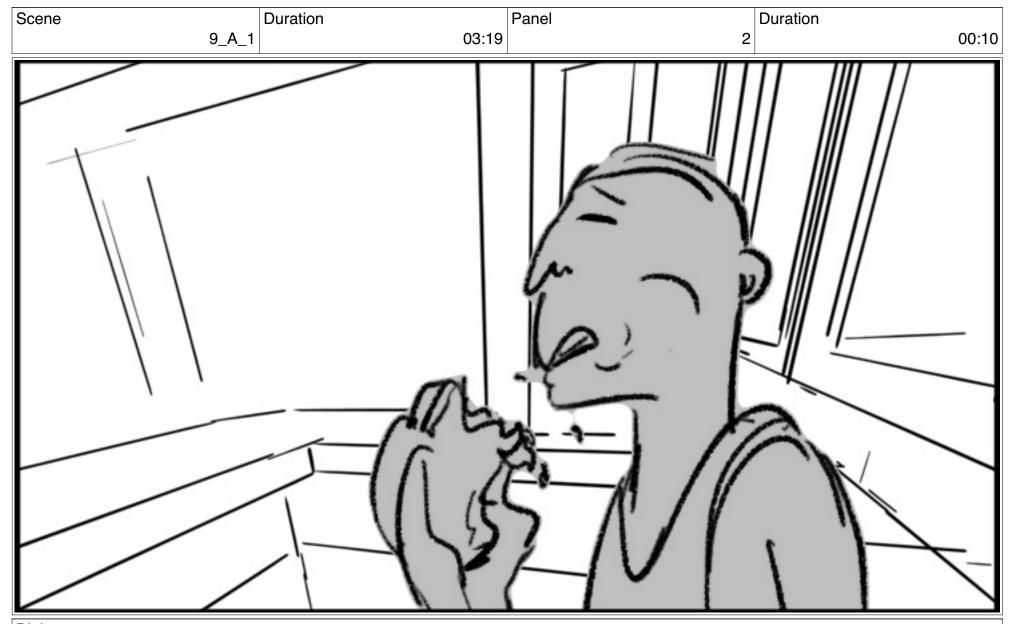

Dialog (Guy devours the sandwich and drops a piece of it)

Dialog (Guy devours the sandwich and drops a piece of it)

Dialog (Guy devours the sandwich and drops a piece of it)

Scene Duration Panel Duration 9\_A\_1 03:19 5 00:12