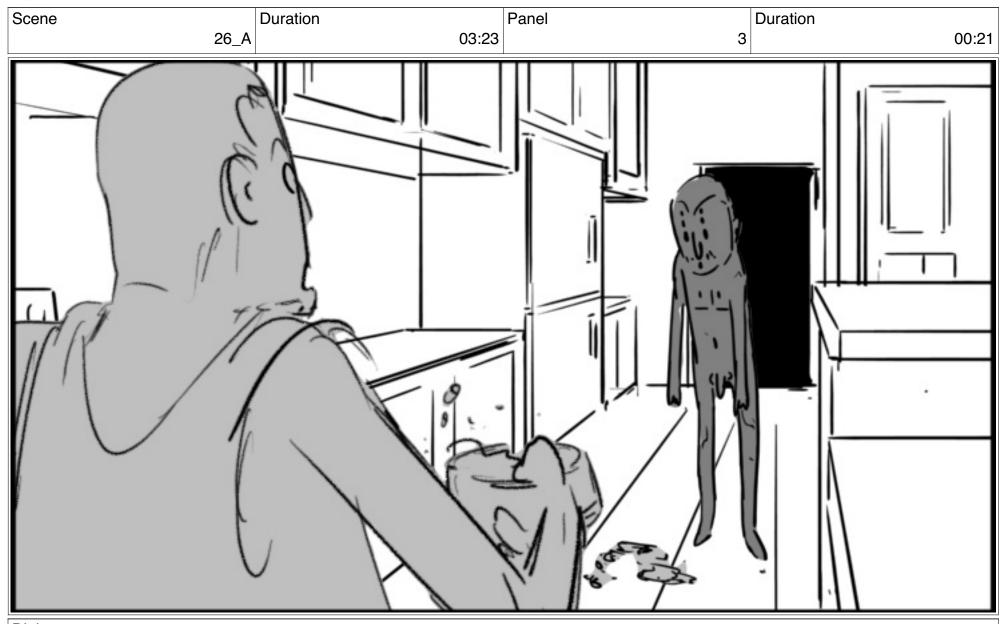

Panel Scene Duration Duration 26\_A\_0 02:00 2 01:00

Scene Duration Panel Duration 26\_A 03:23 00:17

Dialog

Scene Duration Panel Duration 26\_A 03:23 2 00:12

Dialog

Dialog

(Archie sees his food, then gets down to eat his food like a dog.)